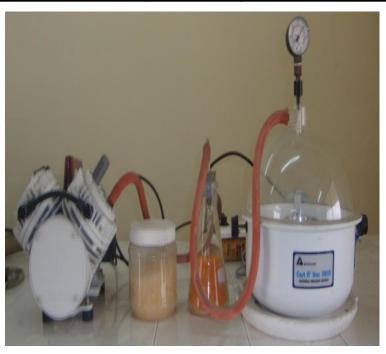

| Name of the Machine          | Brand Name and<br>Country of Origin | Model<br>No.        | Description/Use                             |
|------------------------------|-------------------------------------|---------------------|---------------------------------------------|
| Castable<br>Vacuum<br>System | BUEHLER<br>USA                      | 20-<br>1384-<br>220 | Evacuate moisture and air from the samples. |

**Used For:** The thin section slide of rock and minerals for petrological sample analysis by polarizing microscope is prepared by this unit.

Analytical Services: Not yet.

**Future Plan:** R&D projects regarding petrology will be taken on the basis of the machine. The analytical service will be offered to the mining and mineral companies.